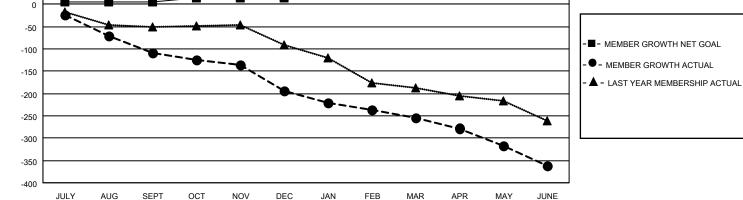

## GAT MONTHLY MEMBERSHIP PROGRESS REPORT

**Multiple District 3** 

LOCATION: OKLAHOMA

Results as of: 6/30/2021

| Clubs<br>RESULTS FOR 2020-2021 |   |   |   | Members<br>RESULTS FOR 2020-2021 |    |    |     |  |
|--------------------------------|---|---|---|----------------------------------|----|----|-----|--|
|                                |   |   |   |                                  |    |    |     |  |
| JULY/AUG/SEPT                  | 0 | 0 | 2 | JULY/AUG/SEPT                    | 5  | 51 | 157 |  |
| OCT/NOV/DEC                    | 0 | 0 | 0 | OCT/NOV/DEC                      | 10 | 62 | 140 |  |
| JAN/FEB/MAR                    | 1 | 0 | 4 | JAN/FEB/MAR                      | 25 | 52 | 109 |  |
| APR/MAY/JUNE                   | 0 | 0 | 1 | APR/MAY/JUNE                     | 10 | 59 | 151 |  |