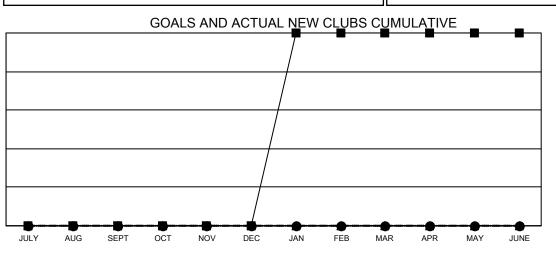

## GAT MONTHLY MEMBERSHIP PROGRESS REPORT

**Multiple District 3** 

LOCATION: OKLAHOMA

Results as of: 6/30/2021

| Clubs<br>RESULTS FOR 2020-2021 |   |   |   | Members<br>RESULTS FOR 2020-2021 |    |    |     |  |
|--------------------------------|---|---|---|----------------------------------|----|----|-----|--|
|                                |   |   |   |                                  |    |    |     |  |
| JULY/AUG/SEPT                  | 0 | 0 | 2 | JULY/AUG/SEPT                    | 5  | 51 | 157 |  |
| OCT/NOV/DEC                    | 0 | 0 | 0 | OCT/NOV/DEC                      | 10 | 62 | 140 |  |
| JAN/FEB/MAR                    | 1 | 0 | 4 | JAN/FEB/MAR                      | 25 | 52 | 109 |  |
| APR/MAY/JUNE                   | 0 | 0 | 1 | APR/MAY/JUNE                     | 10 | 59 | 151 |  |